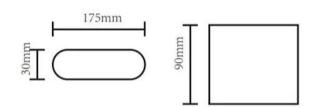

## DIMENSION

#### DATA SHEET

| CODE             | WATT  | INPUT VOLTAGE | DIMENSION(mm) | LUMEN(±5%) |
|------------------|-------|---------------|---------------|------------|
| TLI-WL-2X5W-IP54 | 2x 5W | AC220-240V    | 175X90X30     | 600lm      |