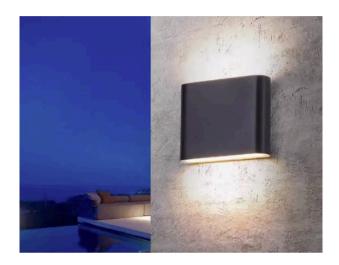

# TLI-WL-2X5W

ULTRA SLIM UP AND DOWN WALL LIGHT

### FEATURES & BENEFITS

| CCT Selection DIP Switch       | 3CCT           |  |  |
|--------------------------------|----------------|--|--|
| LED Driver                     | Built-in       |  |  |
| Dimming Option                 | N/A            |  |  |
| Ingress Protection (IP Rating) | IP 54          |  |  |
| Power Factor (PF)              | ≥0.9           |  |  |
| Certification                  | SAA/RoHS/CE/CB |  |  |