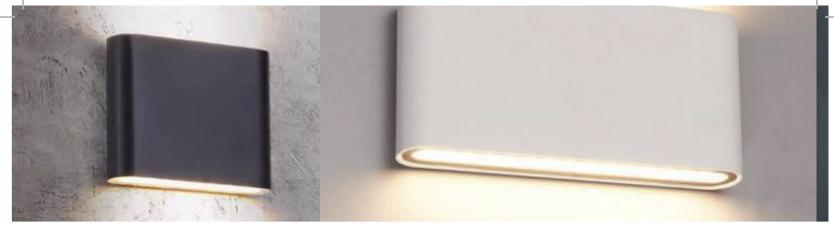

# TLI-WL-2X5W

ULTRA SLIM UP AND DOWN WALL LIGHT

## TECHNICAL

| Materials of Optics       | PC              |  |  |
|---------------------------|-----------------|--|--|
| Materials of Housing      | Aluminium       |  |  |
| Light Source              | SMD             |  |  |
| Color Temperature         | 3000/4000/5700K |  |  |
| Luminous Efficiency@4000K | 60Lm/W          |  |  |
| CRI                       | >85             |  |  |
| Beam Angle(°)             | 90-110°         |  |  |
| Lifetime(hr)              | 30,000h         |  |  |
| Product Finishing         | White/Black     |  |  |

### FEATURES & BENEFITS

| CCT Selection DIP Switch       | 3CCT           |  |  |
|--------------------------------|----------------|--|--|
| LED Driver                     | Built-in       |  |  |
| Dimming Option                 | N/A            |  |  |
| Ingress Protection (IP Rating) | IP 54          |  |  |
| Power Factor (PF)              | ≥0.9           |  |  |
| Certification                  | SAA/RoHS/CE/CB |  |  |